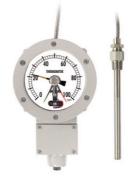

# Model No. SS-4023 Series

# SS-4023 100mm

### Summary

The principle and structure of this temperature measurement instrument is the same as the filled thermometer but it produces a contact signal when there is an increase or decrease of temperature by installing the set–up indicator for high and low.