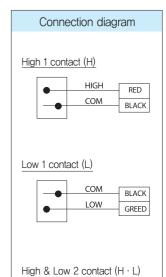

#### + Dial

- Aluminum
- · Color of white
- · Black gradation and characters
- + Pointer · Phosphor bronze · Black coating
- + Capillary Tube · Standard 2 M (Maximum 10 M)

- + Contact rating AC 125V 0.5A / 250V 0.25A DC 24V 0.25A
- + Contact type · High and Low 2 contact (High or Low, High & High High & Low, Low & Low)
- + Well
- · STS 304, 316
- · Titanium, Monel, Hastelloy Teflon Lining, Glass Lining