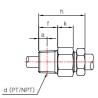

# Model No. | SS-4023 (100mm) Surface Type

е

2

\_

17

10

12

(48)

18

(27.7)

24

Dimensions (mm) Model No. Con'n (d) ØD L2 Ød2 t t Μ k h f PF 1/2 8 (50)20

(56)

37

114

\*( )The measurement in the blanket is approximate.