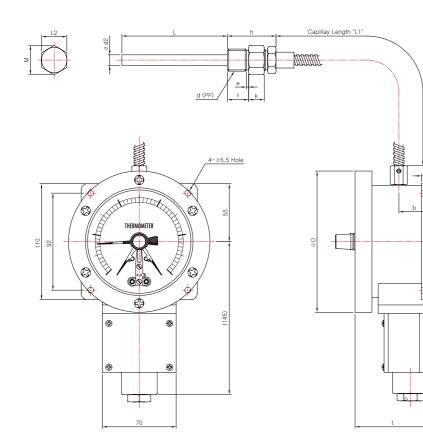

# Model No. | SS-4023 (100mm) Surface Type

е

2

\_

17

10

12

(48)

18

(27.7)

24

Dimensions (mm) Model No. Con'n (d) ØD L2 Ød2 t t Μ k h f PF 1/2 8 (50)20

(56)

37

114

\*( )The measurement in the blanket is approximate.