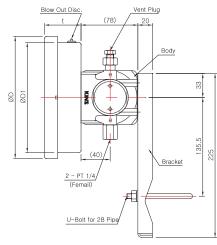

# Model No. | SS-3302 (150mm) Bracket For 2B Pipe Type

#### **Dimensions (mm)**

| Model No.   | Con'n (d)       | ØD  | ØD1 | t    |
|-------------|-----------------|-----|-----|------|
| SS-3302-100 | PT 1/4 (Femail) | 114 | 100 | (46) |
| SS-3302-150 |                 | 168 | 152 | (50) |