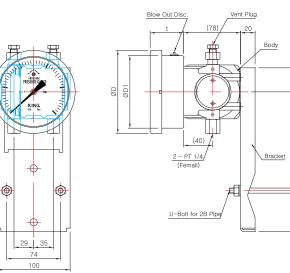

# Model No. | SS-3302 (100mm) Bracket For 2B Pipe Type

#### **Dimensions (mm)**

| Model No.   | Con'n (d)       | ØD  | ØD1 | t    |
|-------------|-----------------|-----|-----|------|
| SS-3302-100 | PT 1/4 (Femail) | 114 | 100 | (46) |
| SS-3302-150 |                 | 168 | 152 | (50) |