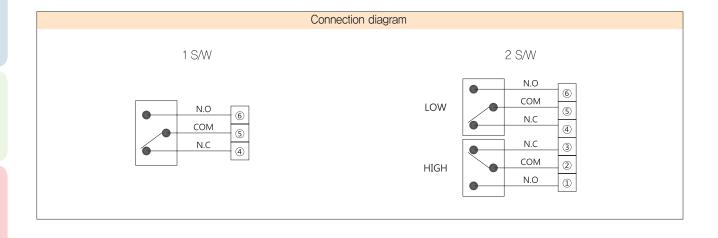

#### **Product Specification**

- · Aluminum(Hammer tone coating)
- - Aluminum(Hammer tone coating)
- + Connection
  - · STS 316, Other special material
  - · PF, PT, NPT ↔ 1/2, 3/8

- + Cable Gland
  - 2-PF 1/2"(Standard)
- + Contact rating
  - AC 125V, 250V 15A
  - DC 30V 2A / 125V 0.4A / 250V 0.2A
- + Contact Form
  - · Micro Contact Type
  - SPDT \* 1, SPDT \* 2, DPDT \* 1
  - (High, Low, High & High High & Low, Low & Low)