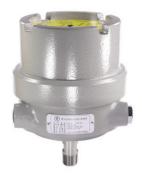

# Model No. KCD-32 Series

**Explosion-Protected Pressure Switch** 

## [Explosion-protected of protection] Ex d IIB T5

#### **Product Specification**

- · Aluminum(Hammer tone coating)
- - Aluminum(Hammer tone coating)
- + Connection
  - · STS 316, Other special material
  - · PF, PT, NPT ↔ 1/2, 3/8

- + Cable Gland
  - 2-PF 1/2"(Standard)
- + Contact rating
  - AC 125V, 250V 15A
  - DC 30V 2A / 125V 0.4A / 250V 0.2A
- + Contact Form
  - · Micro Contact Type
  - SPDT \* 1, SPDT \* 2, DPDT \* 1
  - (High, Low, High & High High & Low, Low & Low)