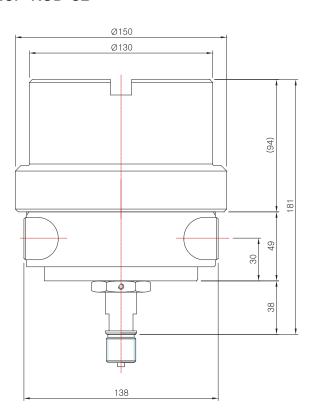

#### **Product Specification**

- · Aluminum(Hammer tone coating)
- - Aluminum(Hammer tone coating)
- + Connection
  - · STS 316, Other special material
  - · PF, PT, NPT ↔ 1/2, 3/8

- + Cable Gland
  - 2-PF 1/2"(Standard)
- + Contact rating
  - AC 125V, 250V 15A
  - DC 30V 2A / 125V 0.4A / 250V 0.2A
- + Contact Form
  - · Micro Contact Type
  - SPDT \* 1, SPDT \* 2, DPDT \* 1
  - (High, Low, High & High High & Low, Low & Low)