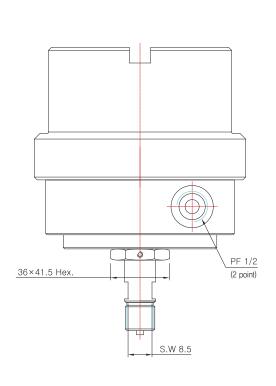

#### **Product Specification**

- · Aluminum(Hammer tone coating)
- - Aluminum(Hammer tone coating)
- + Connection
  - · STS 316, Other special material
  - · PF, PT, NPT ↔ 1/2, 3/8

- + Cable Gland
  - 2-PF 1/2"(Standard)
- + Contact rating
  - AC 125V, 250V 15A
  - DC 30V 2A / 125V 0.4A / 250V 0.2A
- + Contact Form
  - · Micro Contact Type
  - SPDT \* 1, SPDT \* 2, DPDT \* 1
  - (High, Low, High & High High & Low, Low & Low)